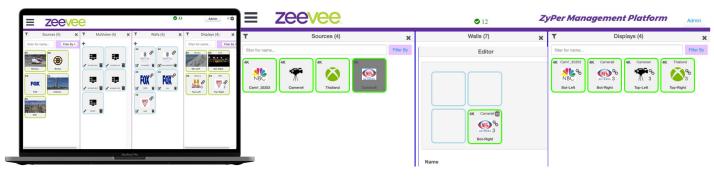

## ZyPer MultiCodec Management Platform Interface

····

Create and Manage Multivews with up to 19 Sources Create and Manage Video Walls with up 225 Displays

**1**9

۲

.

Configure Presets and Schedule them up to a year in advance