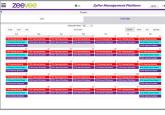

Preview streams / Confidence monitoring

|   | zee            | <b>Vee</b>      | ZyPer Management Platform |         |         |   |         |               |                   |           |                              |        | P 🎝   |
|---|----------------|-----------------|---------------------------|---------|---------|---|---------|---------------|-------------------|-----------|------------------------------|--------|-------|
|   | Source Grid(7) |                 |                           |         |         |   |         |               |                   |           |                              |        | >     |
|   |                |                 |                           |         |         |   |         |               |                   |           |                              |        | ≡     |
| S | itatus         | Routing         | Config                    | VideoIn |         |   | Network |               | EDID ?            | Firmware  |                              | RS-232 |       |
| ? | Name           | ?<br>≑ <b>T</b> | Filename                  | ?<br>\$ | Audio   |   | Name ?  | Preferred Res | ⇔ T Max Res       | Max Clock | Color<br>Depth <sub>\$</sub> | YUV420 | Audio |
|   |                | Set 🗸           |                           |         | Set 🗸   |   |         |               |                   |           |                              |        |       |
|   | encoder1       | NA              |                           |         | default |   | Switch  | 1920x1200p59. | 95 1920x1200p59.9 | 160.00    | 8                            | no     | PCM   |
|   | Jeremy         | auto            |                           | •       | default | • | unknown | 0x0p0.00      | 0x0p0.00          | 0.00      | 8                            | no     | PCM   |
| - | CNN            | zyperHd60       |                           | •       | default | • | zHd60   | 1920x1080p60. | 00 1920x1080p60.0 | 150.00    | 8                            | no     | PCM   |
|   | WPI            | zyperHd60       |                           | Ŧ       | default | • | zHd60   | 1920x1080p60. | 00 1920x1080p60.0 | 150.00    | 8                            | no     | PCM 0 |
|   | Hofstra        | zyperHd60       |                           |         | default | • | zHd60   | 1920x1080p60. | 00 1920x1080p60.0 | 150.00    | 8                            | no     | PCM 0 |
|   | Bruins         | zyperHd60       |                           |         | default | • | zHd60   | 1920x1080p60. | 00 1920x1080p60.0 | 150.00    | 8                            | no     | PCM 0 |
| - | FOX            | zyperHd60       |                           |         | default | _ | zHd60   | 1020v1090p60  | 00 1920x1080p60.0 | 150.00    | 8                            | no     | PCM   |

Reset Apply

Customize Grid view options and experience advanced EDID Management and export entire configuration to CSV format