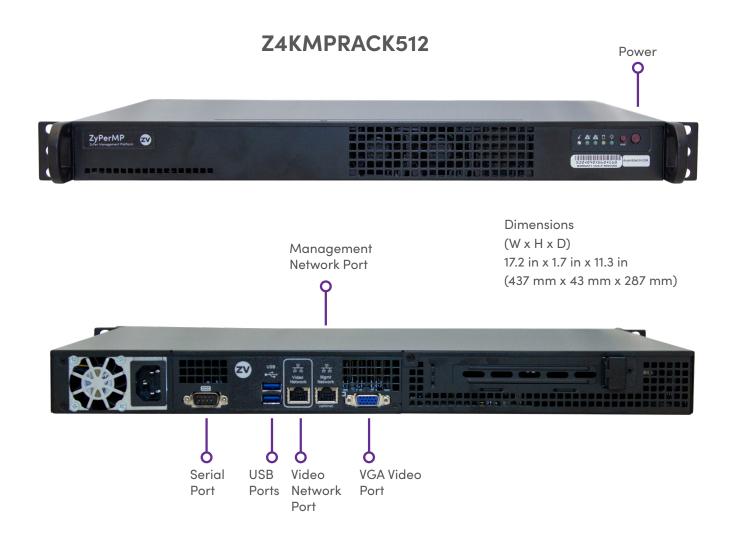

## ZyPer4K Management Platform (MP) Enterprise Appliance 512 Licenses

ZyPer4K Management Platform (MP) Enterprise Appliance 512 Licenses is a LINUX appliance (1RU Rack Mount System) with API and intuitive graphic user interface for management of ZyPer4K AVoIP Encoders and Decoders. Includes power supply and licenses for up to 512 AVoIP Encoder/Decoders.

## What's in the box?

- ZyPer4K Management Platform (MP) Enterprise Appliance 512 Licenses
- Power Cable

ZyPer Management Platform Z

Product Number: Z4KMPRACK512