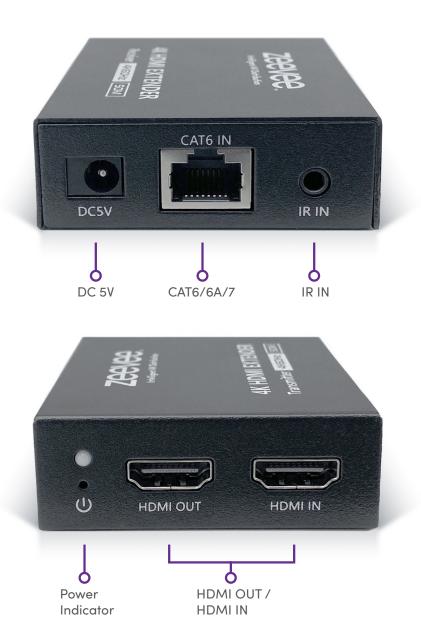

### ZeeVee HDMI Extender

ZeeVee HDMI Extender is a 50M HDMI and IR Extender Pair. Transmitter and Receiver. UHD@60Hz HDR Support. Includes Transmitter, Receiver, InfraRed TX/RX and two International Power supplies. Requires power on both ends.

#### What's in the box?

- Transmitter
- Receiver
- 2x Universal Power Adapters
- IR Blaster cable
- IR Receiver cable